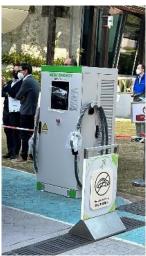

### 02. Charging Station

Charging Time: < 40 min

No. of Charger: 8

Charging Area: 1,500m<sup>2</sup>